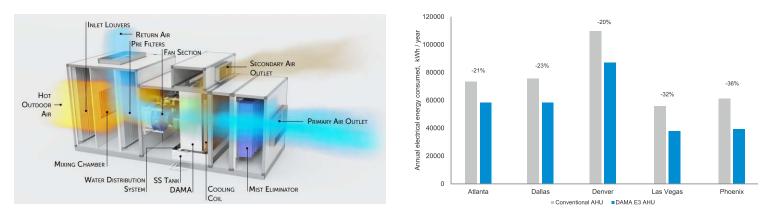

#### DAMA E3 AHU with 30% fresh air

Simulations: Capacity 10,000 cfm with 3,500 cfm outside air, 365 days, 08.00-18.00 hrs, winter cut-off 68°F, net savings after parasitic power consumed