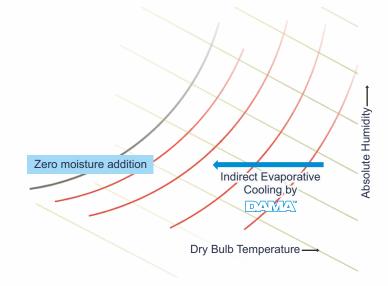

TECH

FMFRGF

90+ million CFM Diverse applications 500+ customers in 10+ countries

Global Cooling Prize finalists – 2021

Secondary (working) air flows in alternate passages with wetted hydrophilic walls. This air stream is exhausted