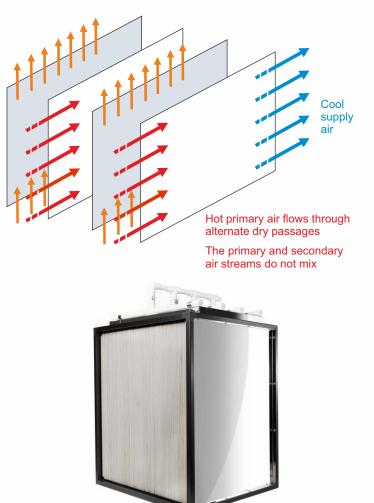

#### A Building Block for Energy Efflcient Cooling Systems

- Highly optimized crossflow, platetype polymeric heat exchanger
- Robotic manufacturing high reliability and low leakage
- Low fouling and consistent performance
- Modular and scalable
- Low lifecycle costs

TECH

FMFRGF

90+ million CFM Diverse applications 500+ customers in 10+ countries

Global Cooling Prize finalists – 2021

Secondary (working) air flows in alternate passages with wetted hydrophilic walls. This air stream is exhausted