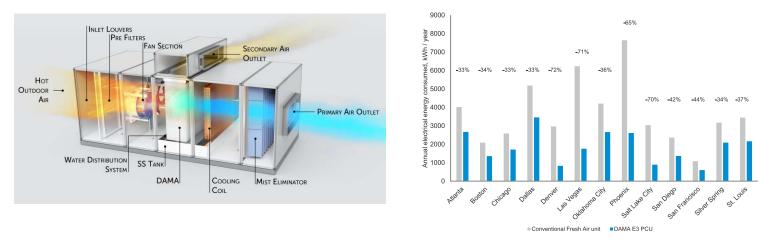

#### **Pre-cooling for DOAS**

Simulations: Capacity 1000 cfm, 365 days, 08.00-18.00 hrs, winter cut-off 68°F, net savings after parasitic power consumed